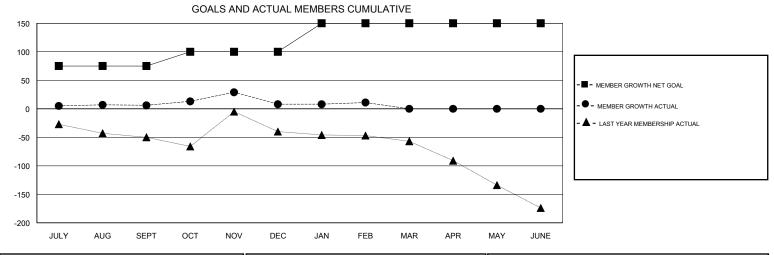

## District 324A5

Results as of: 02/28/2019

| DROPPED CLUBS: 1 |     | 19 CLUBS OF 60 ADDED 1 OR MORE<br>NEW MEMBERS | GENDER DISTRIBUTION   MALE 1,622 (80.06%)   FEMALE 404 (19.94%) |                |
|------------------|-----|-----------------------------------------------|-----------------------------------------------------------------|----------------|
| DROPPED MEMBERS  |     |                                               | Women Percentage Fiscal Yo                                      | 'ear Goal: 29% |
| DECEASED         | 2   | CLICK HERE FOR CUMULATIVE                     | TOTAL FAMILY UNIT MEMBERS 45                                    |                |
| CLUB CANCELLED   | 0   | MEMBERSHIP DATA                               | FAMILY MEMBERS PAYING HALF 27                                   |                |
| OTHER            | 112 |                                               |                                                                 |                |
| TOTAL            | 114 |                                               |                                                                 |                |