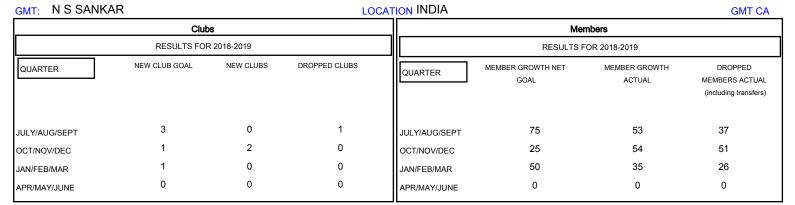

## District 324A5

Results as of: 02/28/2019

| DROPPED CLUBS: 1 |     | 19 CLUBS OF 60 ADDED 1 OR MORE<br>NEW MEMBERS | GENDER DISTRIBUTION   MALE 1,622 (80.06%)   FEMALE 404 (19.94%) |                |
|------------------|-----|-----------------------------------------------|-----------------------------------------------------------------|----------------|
| DROPPED MEMBERS  |     |                                               | Women Percentage Fiscal Yo                                      | 'ear Goal: 29% |
| DECEASED         | 2   | CLICK HERE FOR CUMULATIVE                     | TOTAL FAMILY UNIT MEMBERS 45                                    |                |
| CLUB CANCELLED   | 0   | MEMBERSHIP DATA                               | FAMILY MEMBERS PAYING HALF 27                                   |                |
| OTHER            | 112 |                                               |                                                                 |                |
| TOTAL            | 114 |                                               |                                                                 |                |