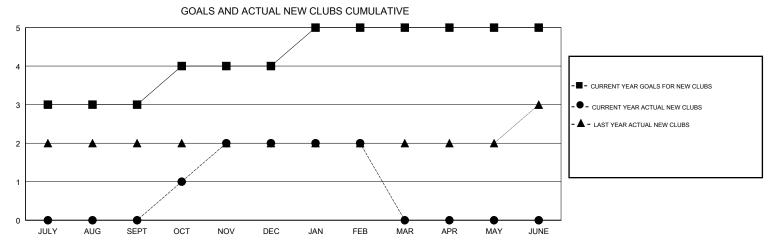

## District 324A5

Results as of: 02/28/2019

| DROPPED CLUBS: 1 |     | 19 CLUBS OF 60 ADDED 1 OR MORE<br>NEW MEMBERS | GENDER DISTRIBUTION   MALE 1,622 (80.06%)   FEMALE 404 (19.94%) |                |
|------------------|-----|-----------------------------------------------|-----------------------------------------------------------------|----------------|
| DROPPED MEMBERS  |     |                                               | Women Percentage Fiscal Yo                                      | 'ear Goal: 29% |
| DECEASED         | 2   | CLICK HERE FOR CUMULATIVE                     | TOTAL FAMILY UNIT MEMBERS 45                                    |                |
| CLUB CANCELLED   | 0   | MEMBERSHIP DATA                               | FAMILY MEMBERS PAYING HALF 27                                   |                |
| OTHER            | 112 |                                               |                                                                 |                |
| TOTAL            | 114 |                                               |                                                                 |                |